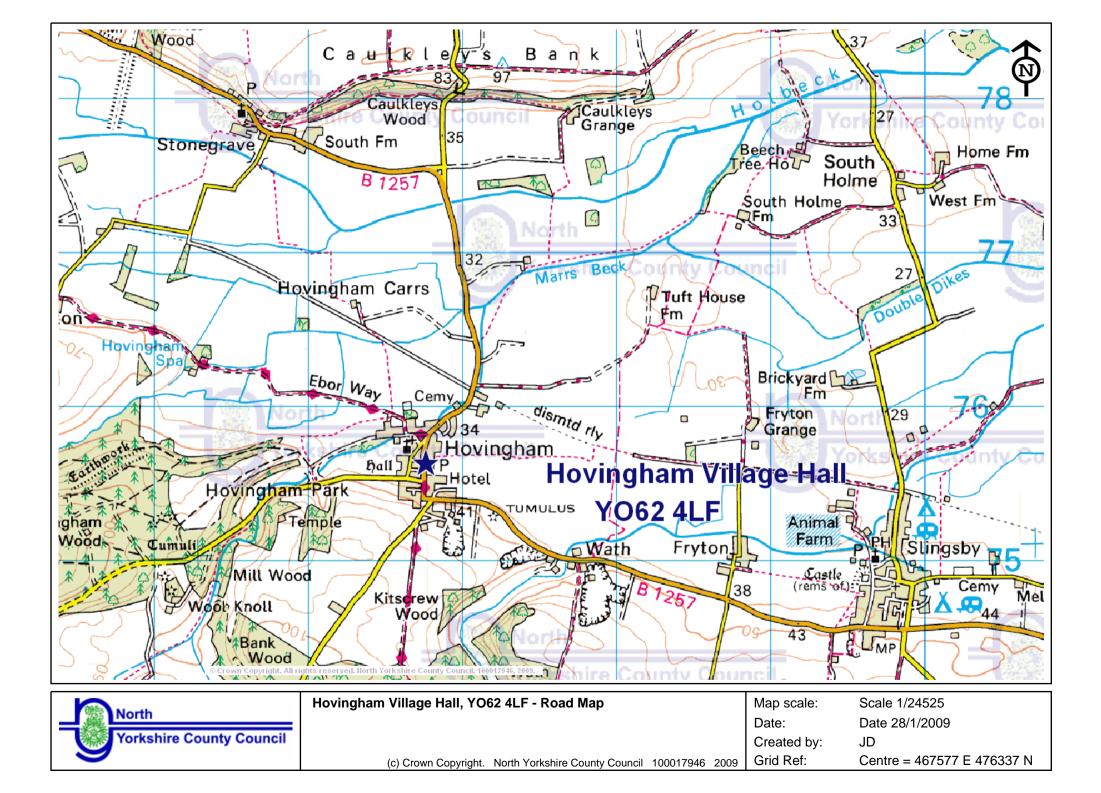

an, Cottage Farm, High Street, Stillington, York. YO61 1LG
- Andrew McCormack, Planning Policy & Conservation, Hambleton District Council, Civic Centre, Stonecross, Northallerton. DL6 2UU
- Sally Brown, West View, Queen Street, Gillamoor, York. YO62 7HU
- Sir William Worsley, Estate Office, Church Street, Hovingham, York. YO62 4LX
- Rob Hicks, National Farmers Union, Enterprise Way, Thornton Road Industrial Estate, Pickering, North Yorkshire YO18 7NA
- Kate Hawley, Forestry Commission, Room G34, Foss House, Kings Pool, 1-2 Peasholme Green, York. Y01 7PX
- Steven Harness, Orchard House, Bulmer, York. YO60 7BL
- Justine Clark, Natural England, Foss House, Kings Pool, 1-2 Peasholme Green, York. Y01 7PX
- Rosy Eaton, Natural England, Foss House, Kings Pool, 1-2 Peasholme Green, York. Y01 7PX