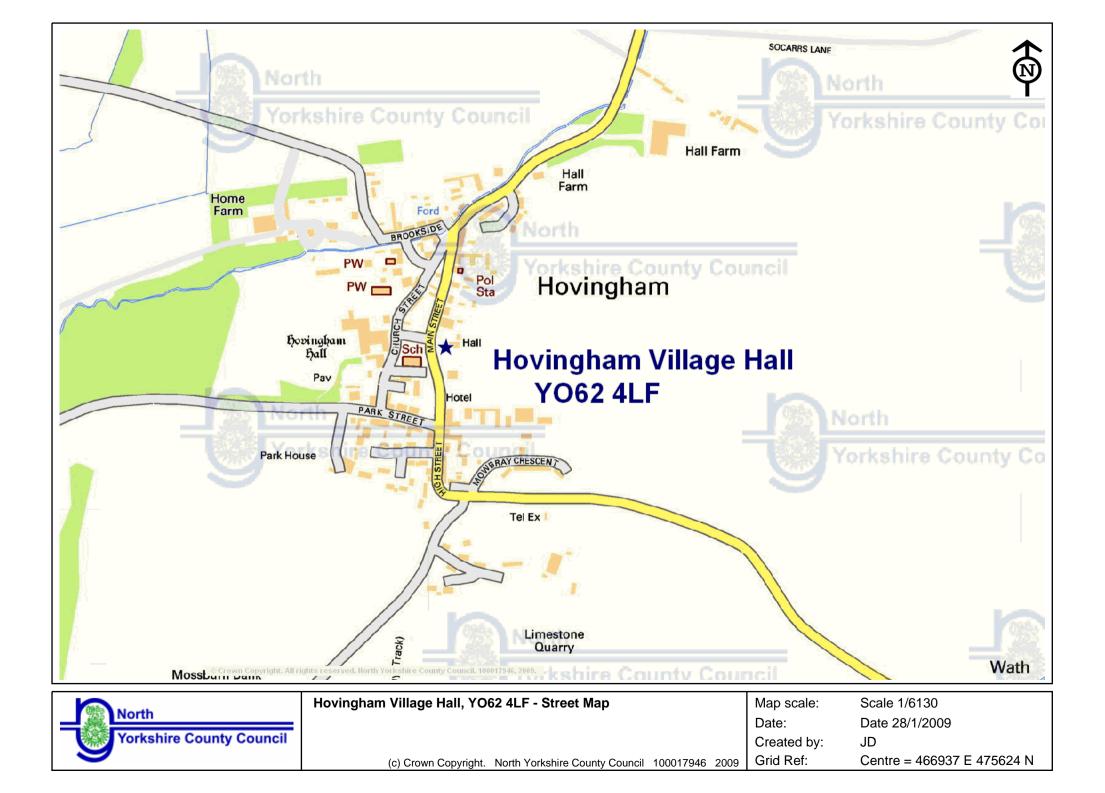

, Cottage Farm, High Street, Stillington, York. YO61 1LG
- Andrew McCormack, Planning Policy & Conservation, Hambleton District Council, Civic Centre, Stonecross, Northallerton. DL6 2UU
- Sally Brown, West View, Queen Street, Gillamoor, York. YO62 7HU
- Sir William Worsley, Estate Office, Church Street, Hovingham, York. YO62 4LX
- Rob Hicks, National Farmers Union, Enterprise Way, Thornton Road Industrial Estate, Pickering, North Yorkshire YO18 7NA
- Kate Hawley, Forestry Commission, Room G34, Foss House, Kings Pool, 1-2 Peasholme Green, York. Y01 7PX
- Steven Harness, Orchard House, Bulmer, York. YO60 7BL
- Justine Clark, Natural England, Foss House, Kings Pool, 1-2 Peasholme Green, York. Y01 7PX
- Rosy Eaton, Natural England, Foss House, Kings Pool, 1-2 Peasholme Green, York. Y01 7PX